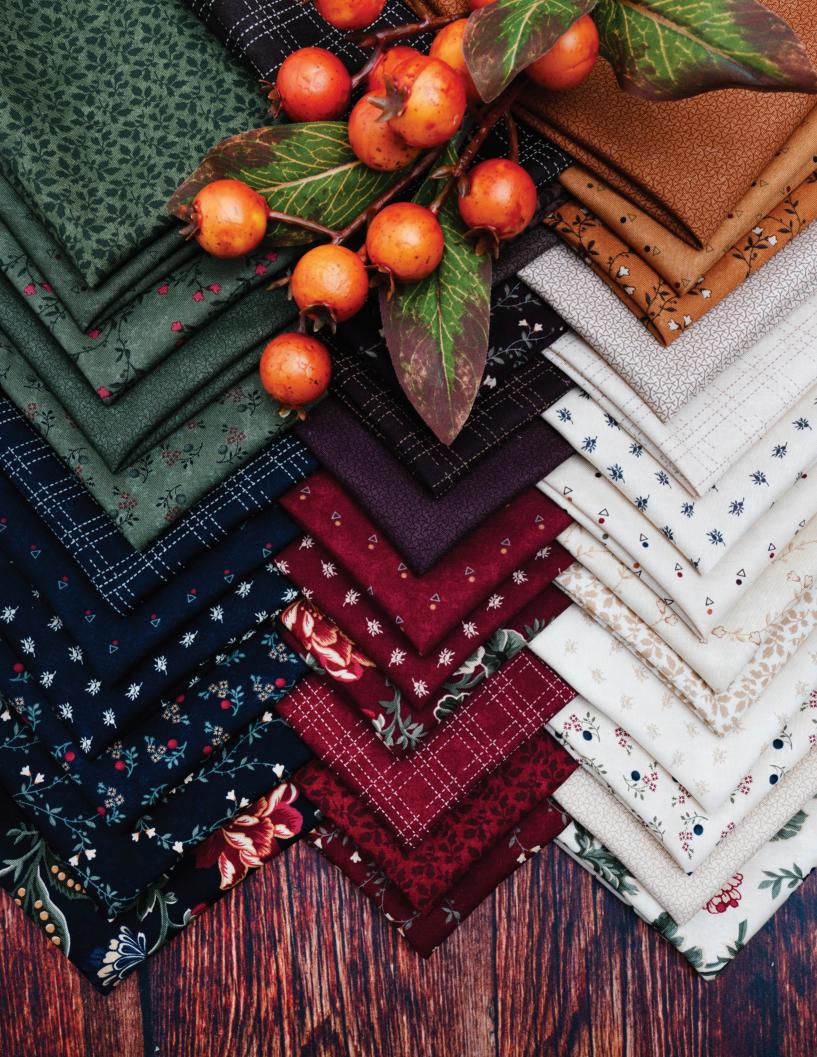

# Quail Run Kansas Troubles Quilters

Quail Run features a lovely floral print blooming with all the rich colors of a KT palette. Coordinating vines, berries, and geometrics add movement and depth to this collection. I enjoy watching the coveys of quail around our home each year, the mamas skittering across the driveway with a trail of chicks following closely behind. When I was young, my dad raised and trained bird dogs for hunting pheasant and quail. My brother and I enjoyed helping him feed and train the dogs at the farm each evening. We all knew when quail/pheasant season arrived; Dad would be with his hunting buddies and their dogs, enjoying long walks through the trees, brush, and wildflowers. At the end of the season, they all gathered for a huge potluck dinner with bacon-wrapped quail as the featured dish. Quail Run captures those fond childhood memories of time spent with my dad and his love of nature and conservation.