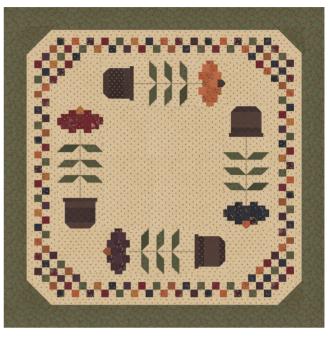

# Quail Run Kansas Troubles Quilters

KT 26041 Planting Season 31" x 27" PP Friendly

KT 55156 Pots A'Bloom 42" x 42" PP Friendly

KT 33010 Quail Clutch 18" x 31" MC Friendly

KT 26148 Quail Run 72" x 84" LC Friendly