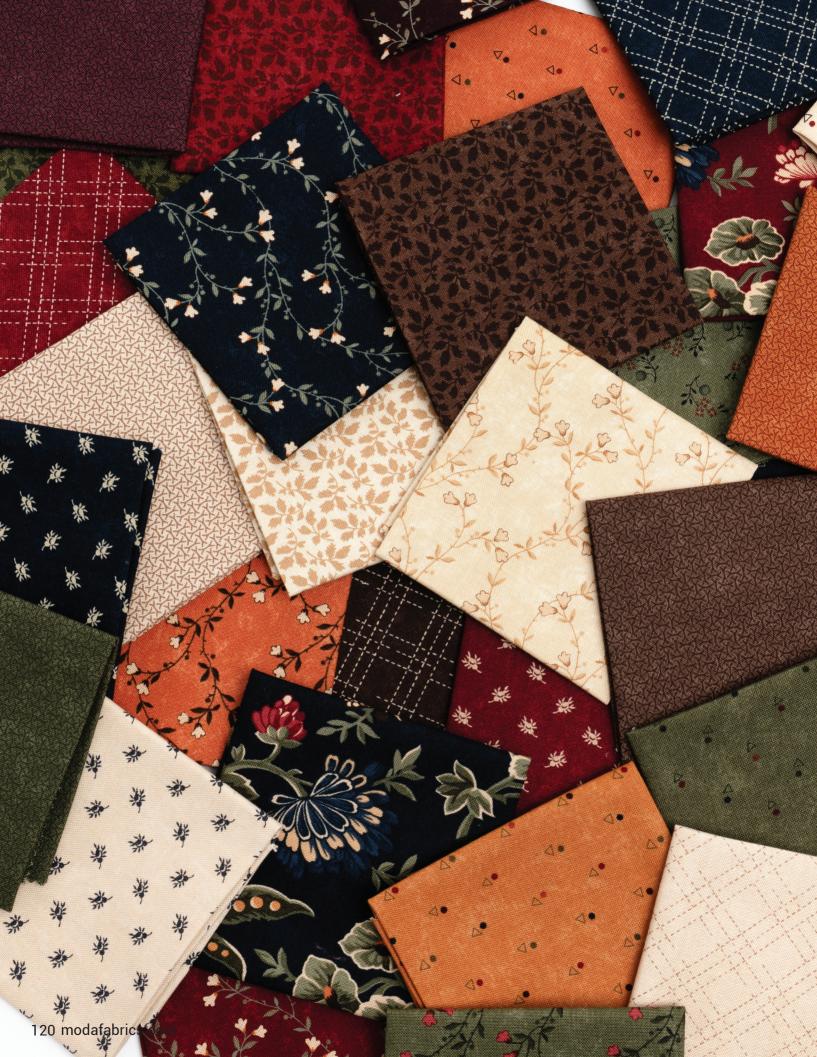

# Quail Run Kansas Troubles Quilters

Quail Run features a lovely floral print blooming with all the rich colors of a KT palette. Coordinating vines, berries, and geometrics add movement and depth to this collection. I enjoy watching the coveys of quail around our home each year, the mamas skittering across the driveway with a trail of chicks following closely behind. When I was young, my dad raised and trained bird dogs for hunting pheasant and quail. My brother and I enjoyed helping him feed and train the dogs at the farm each evening. We all knew when quail/pheasant season arrived; Dad would be with his hunting buddies and their dogs, enjoying long walks through the trees, brush, and wildflowers. At the end of the season, they all gathered for a huge potluck dinner with bacon-wrapped quail as the featured dish. Quail Run captures those fond childhood memories of time spent with my dad and his love of nature and conservation.