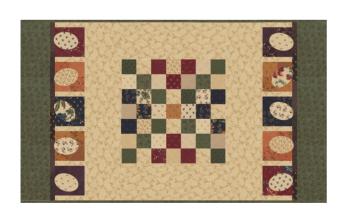

# Quail Run Kansas Troubles Quilters

KT 26041 Planting Season 31" x 27" PP Friendly

KT 55156 Pots A'Bloom 42" x 42" PP Friendly

KT 33010 Quail Clutch 18" x 31" MC Friendly

KT 26148 Quail Run 72" x 84" LC Friendly