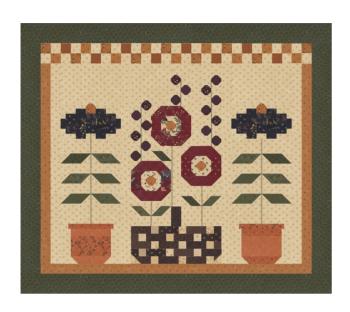

# Quail Run Kansas Troubles Quilters

KT 26041 Planting Season 31" x 27" PP Friendly

KT 55156 Pots A'Bloom 42" x 42" PP Friendly

KT 33010 Quail Clutch 18" x 31" MC Friendly

KT 26148 Quail Run 72" x 84" LC Friendly